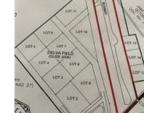

## Vz County Road 1508 Lot 10, Van, TX 75790

- » MLS #: 20986043
- Land | Lot: 54,014 ft<sup>2</sup> (1.24 acres)
- » More Info: VzCountyRoad1508Lot10.lsForSale.com

Steve Bloomquist Dallas/FortWorth Marketing Expert (214) 418-2215 (DIRECT) TheTexasFlyingRealtor@gmail.com http://www.SteveBloomquist.com

\$145,000

Dont miss your opportunity to live with your airplanes and big boy toys or just be part of this newest master planned aviation community near Van, Texas. FAA identifier OOTX. This is lot 10 of the first phase of Delva Field Estates. The lots are ready to build on. The neighborhood features gated entries, underground utilities, private roads and taxiways that lead to the 70 x 4, 000 hard surface runway. Located in the highly desired Van ISD.