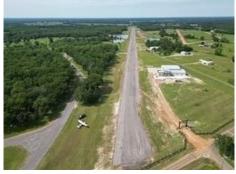

\$145,000

Dont miss your opportunity to live with your airplanes and big boy toys or just be part of this newest master planned aviation community near Van, Texas. FAA identifier OOTX. This is lot 10 of the first phase of Delva Field Estates. The lots are ready to build on. The neighborhood features gated entries, underground utilities, private roads and taxiways that lead to the 70 x 4, 000 hard surface runway. Located in the highly desired Van ISD.