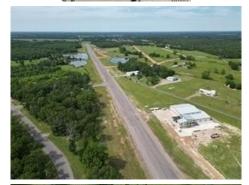

\$145,000

Dont miss your opportunity to live with your airplanes and big boy toys or just be part of this newest master planned aviation community near Van, Texas. FAA identifier OOTX. This is lot 10 of the first phase of Delva Field Estates. The lots are ready to build on. The neighborhood features gated entries, underground utilities, private roads and taxiways that lead to the 70 x 4, 000 hard surface runway. Located in the highly desired Van ISD.