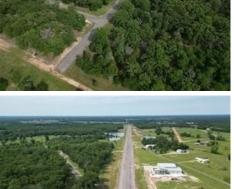

\$145,000

Dont miss your opportunity to live with your airplanes and big boy toys or just be part of this newest master planned aviation community near Van, Texas. FAA identifier OOTX. This is lot 10 of the first phase of Delva Field Estates. The lots are ready to build on. The neighborhood features gated entries, underground utilities, private roads and taxiways that lead to the 70 x 4, 000 hard surface runway. Located in the highly desired Van ISD.